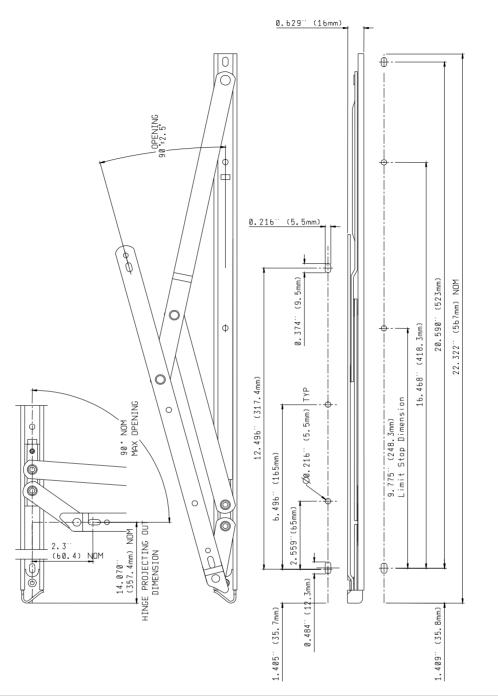

# ASSEMBLY SHEET - STORM22

## Top Hung Hinge

| Hinge<br>Code         | Max. Vent<br>Weight<br>Ib - (Kg) | Min. Vent<br>Height<br>in - (mm) | Max. Vent<br>Height<br>in - (mm) | Max. Vent<br>Width<br>in - (mm)                 | Hardware<br>Cavity<br>in - (mm) |
|-----------------------|----------------------------------|----------------------------------|----------------------------------|-------------------------------------------------|---------------------------------|
| STORM22<br>Projecting | 165<br>(75)                      | 24<br>(610)                      | 52<br>(1321)                     | See profile<br>manufacturers<br>recommendations | 0.629-0.708<br>(16-18)          |

#### Not to Scale, All dimensions in inches & mm

It is the responsibility of the user to ensure that this document is at the latest issue.

Due to our policy of continual product improvement we reserve the right to alter specifications without notice.

It is the responsibility of the window manufacturer to ensure that the finished window meets the required performance and safety specification.

© SECURISTYLE LTD 2003

HINGES SECTION 7.2 SHEET 4 of 7

| Hinge<br>Code         | Max. Vent<br>Weight<br>Ib - (Kg) | Min. Vent<br>Height<br>in - (mm) | Max. Vent<br>Height<br>in - (mm) | Max. Vent<br>Width<br>in - (mm)                 | Hardware<br>Cavity<br>in - (mm) |
|-----------------------|----------------------------------|----------------------------------|----------------------------------|-------------------------------------------------|---------------------------------|
| STORM26<br>Projecting | 265<br>(120)                     | 50<br>(1270)                     | 87<br>(2200)                     | See profile<br>manufacturers<br>recommendations | 0.629-0.708<br>(16-18)          |