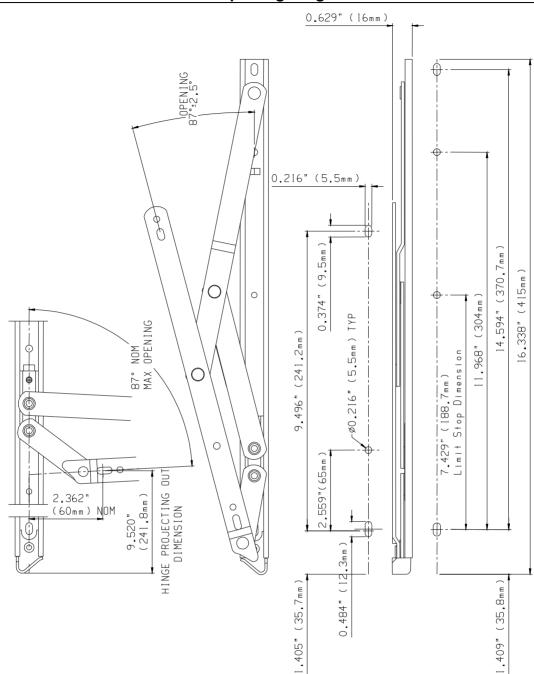

## ASSEMBLY SHEET - STORM16 Top Hung Hinge

| Hinge<br>Code         | Max. Vent<br>Weight<br>Ib - (Kg) | Min. Vent<br>Height<br>in - (mm) | Max. Vent<br>Height<br>in - (mm) | Max. Vent<br>Width<br>in - (mm)                 | Hardware<br>Cavity<br>in - (mm) |
|-----------------------|----------------------------------|----------------------------------|----------------------------------|-------------------------------------------------|---------------------------------|
| STORM16<br>Projecting | 138<br>(63)                      | 18<br>(457)                      | 44<br>(1120)                     | See profile<br>manufacturers<br>recommendations | 0.629-0.708<br>(16-18)          |

#### Not to Scale, All dimensions in inches & mm

It is the responsibility of the user to ensure that this document is at the latest issue.

Due to our policy of continual product improvement we reserve the right to alter specifications without notice.

It is the responsibility of the window manufacturer to ensure that the finished window meets the required performance and safety specification.

HINGES SECTION 7.2 SHEET 3 of 7