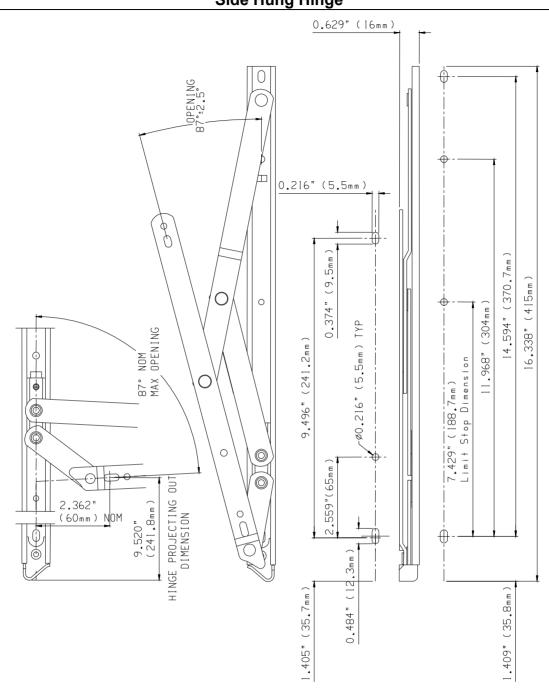

## ASSEMBLY SHEET - STORM10 Side Hung Hinge

| Hinge<br>Code       | Max. Vent<br>Weight<br>Ib - (Kg) | Min. Vent<br>Width<br>in - (mm) | Max. Vent<br>Width<br>in - (mm) | Max. Vent<br>Height<br>in - (mm)                | Hardware<br>Cavity<br>in - (mm) |
|---------------------|----------------------------------|---------------------------------|---------------------------------|-------------------------------------------------|---------------------------------|
| STORM10<br>Casement | 76<br>(34.5)                     | 11<br>(280)                     | 26<br>(660)                     | See profile<br>manufacturers<br>recommendations | 0.629-0.708<br>(16-18)          |

#### Not to Scale, All dimensions in inches & mm

It is the responsibility of the user to ensure that this document is at the latest issue.

Due to our policy of continual product improvement we reserve the right to alter specifications without notice.

It is the responsibility of the window manufacturer to ensure that the finished window meets the required performance and safety specification.

© SECURISTYLE LTD 2003

HINGES SECTION 7.2 SHEET 6 of 7