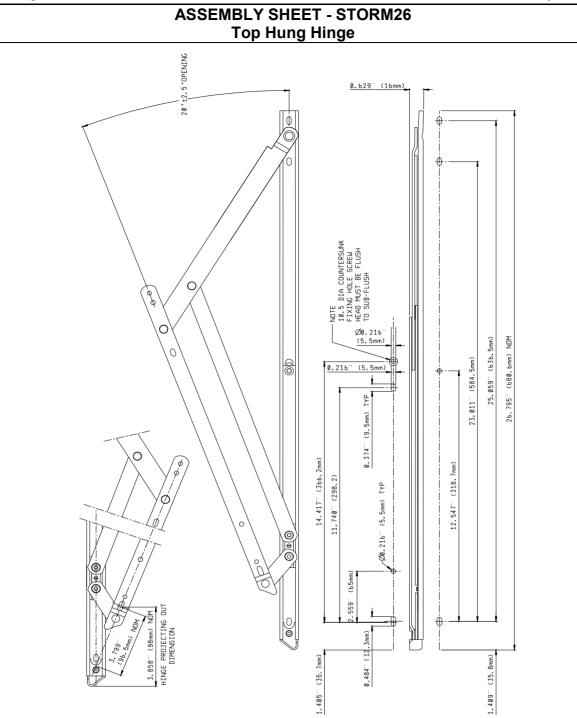

It is the responsibility of the window manufacturer to ensure that the finished window meets the required performance and safety specification.

© SECURISTYLE LTD 2003

HINGES SECTION 7.2 SHEET 4 of 7

| Hinge<br>Code         | Max. Vent<br>Weight<br>Ib - (Kg) | Min. Vent<br>Height<br>in - (mm) | Max. Vent<br>Height<br>in - (mm) | Max. Vent<br>Width<br>in - (mm)                 | Hardware<br>Cavity<br>in - (mm) |
|-----------------------|----------------------------------|----------------------------------|----------------------------------|-------------------------------------------------|---------------------------------|
| STORM26<br>Projecting | 265<br>(120)                     | 50<br>(1270)                     | 87<br>(2200)                     | See profile<br>manufacturers<br>recommendations | 0.629-0.708<br>(16-18)          |

#### Not to Scale, All dimensions in inches & mm

It is the responsibility of the user to ensure that this document is at the latest issue.

Due to our policy of continual product improvement we reserve the right to alter specifications without notice.

It is the responsibility of the window manufacturer to ensure that the finished window meets the required performance and safety specification.

© SECURISTYLE LTD 2003

SECTION 7.2 SHEET 5 of 7