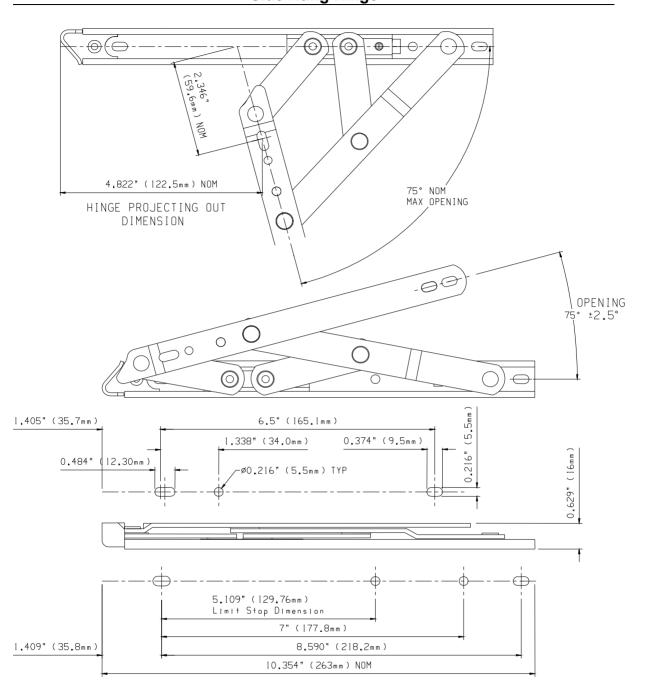

It is the responsibility of the window manufacturer to ensure that the finished window meets the required performance and safety specification.

© SECURISTYLE LTD 2003

HINGES SECTION 7.2 SHEET 4 of 7

| Hinge<br>Code         | Max. Vent<br>Weight<br>Ib - (Kg) | Min. Vent<br>Height<br>in - (mm) | Max. Vent<br>Height<br>in - (mm) | Max. Vent<br>Width<br>in - (mm)                 | Hardware<br>Cavity<br>in - (mm) |
|-----------------------|----------------------------------|----------------------------------|----------------------------------|-------------------------------------------------|---------------------------------|
| STORM26<br>Projecting | 265<br>(120)                     | 50<br>(1270)                     | 87<br>(2200)                     | See profile<br>manufacturers<br>recommendations | 0.629-0.708<br>(16-18)          |

#### Not to Scale, All dimensions in inches & mm

It is the responsibility of the user to ensure that this document is at the latest issue.

Due to our policy of continual product improvement we reserve the right to alter specifications without notice.

It is the responsibility of the window manufacturer to ensure that the finished window meets the required performance and safety specification.

© SECURISTYLE LTD 2003

SECTION 7.2 SHEET 5 of 7