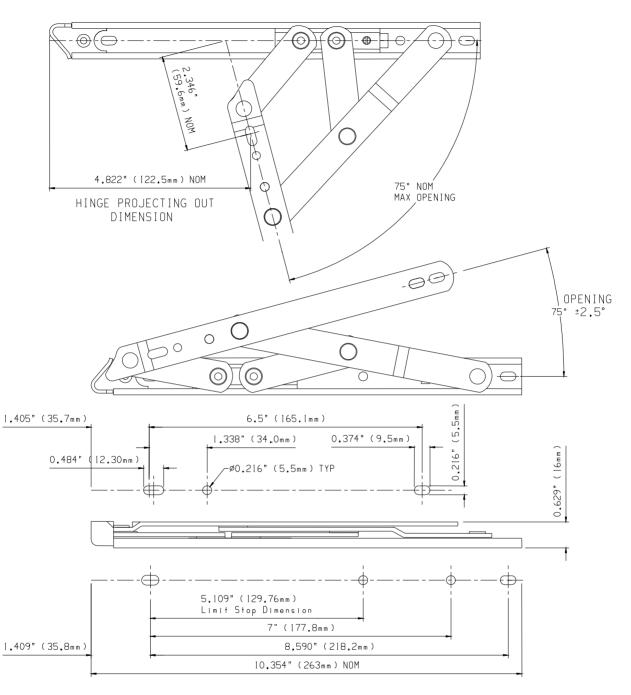

## ASSEMBLY SHEET - STORM10 Top Hung Hinge

| Hinge<br>Code         | Max. Vent<br>Weight<br>Ib - (Kg) | Min. Vent<br>Height<br>in - (mm) | Max. Vent<br>Height<br>in - (mm) | Max. Vent<br>Width<br>in - (mm)                 | Hardware<br>Cavity<br>in - (mm) |
|-----------------------|----------------------------------|----------------------------------|----------------------------------|-------------------------------------------------|---------------------------------|
| STORM10<br>Projecting | 110<br>(50)                      | 11<br>(280)                      | 30<br>(762)                      | See profile<br>manufacturers<br>recommendations | 0.629-0.708<br>(16-18)          |

#### Not to Scale, All dimensions in inches & mm

It is the responsibility of the user to ensure that this document is at the latest issue.

Due to our policy of continual product improvement we reserve the right to alter specifications without notice.

It is the responsibility of the window manufacturer to ensure that the finished window meets the required performance and safety specification.

© SECURISTYLE LTD 2003

HINGES

SECTION 7.2 SHEET 2 of 7