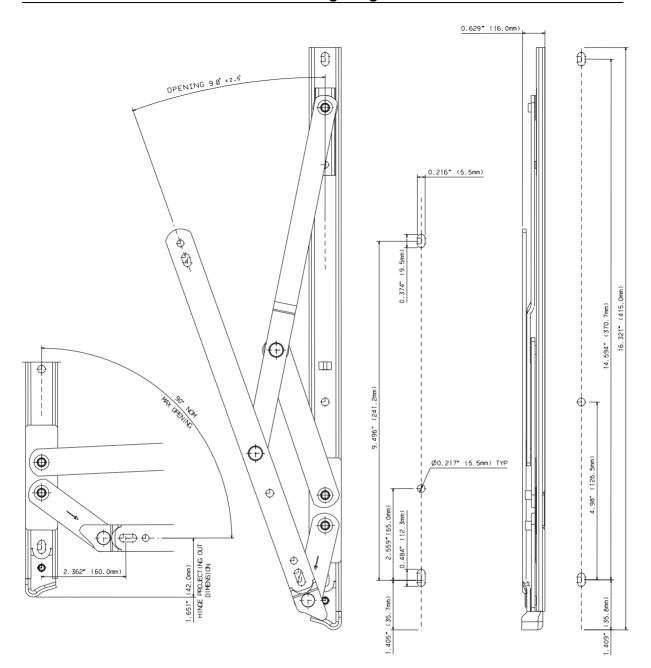

## ASSEMBLY SHEET - STORME16 Side Hung Hinge

| Hinge<br>Code       | Max. Vent<br>Weight<br>Ib - (Kg) | Min. Vent<br>Width<br>in - (mm) | Max. Vent<br>Width<br>in - (mm) | Max. Vent<br>Height<br>in - (mm)                | Hardware<br>Cavity<br>in - (mm) |
|---------------------|----------------------------------|---------------------------------|---------------------------------|-------------------------------------------------|---------------------------------|
| STORM16<br>Casement | 103<br>(47)                      | 18<br>(457)                     | 33<br>(838)                     | See profile<br>manufacturers<br>recommendations | 0.629-0.708<br>(16-18)          |

#### Not to Scale, All dimensions in inches & mm

It is the responsibility of the user to ensure that this document is at the latest issue.

Due to our policy of continual product improvement we reserve the right to alter specifications without notice.

It is the responsibility of the window manufacturer to ensure that the finished window meets the required performance and safety specification.